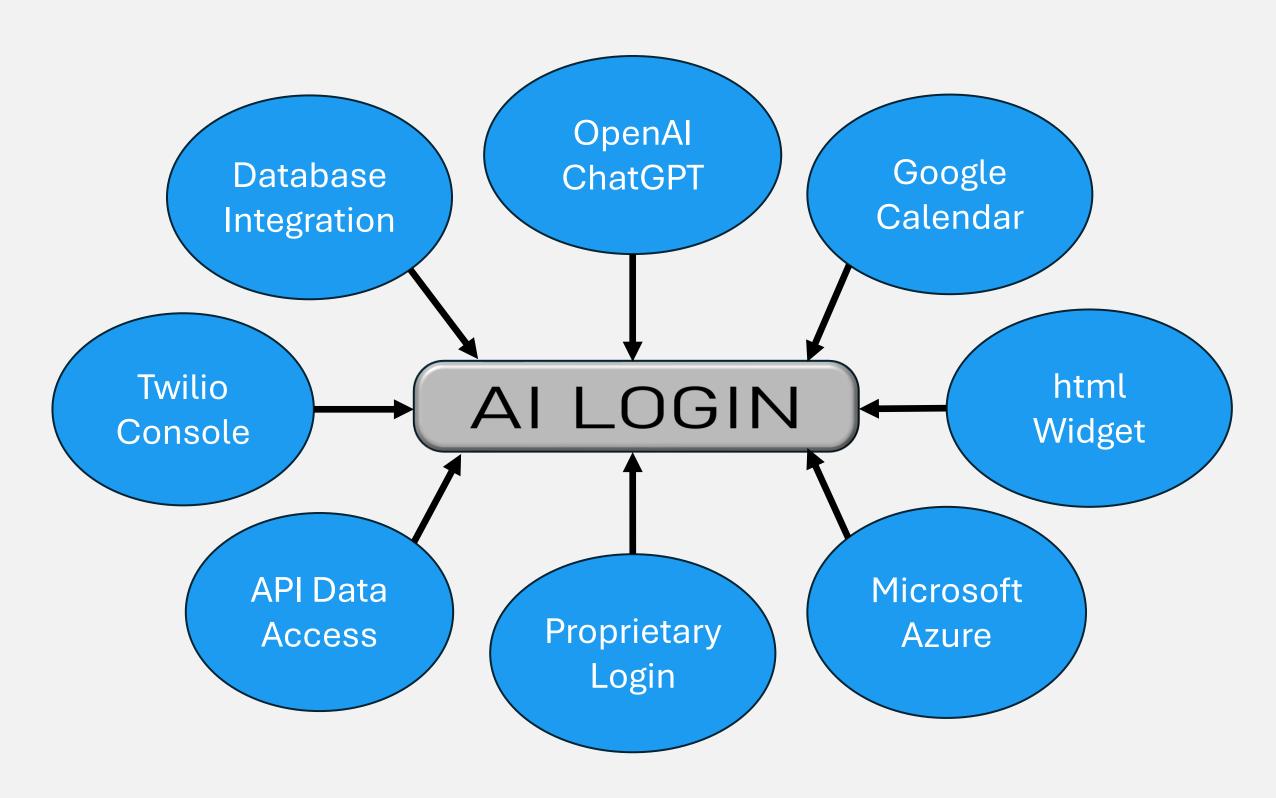

## How is Al Customized?

ChatGPT is customized with instructions, knowledge docs, retraining and API integrations to create a unique **GPT**.

GPTs can be **public** (on website) or **private** (secure business functions).

Investment – Live Stock data API integration and reasoned investment analysis.

ChatGPT – Both ChatGPT 4o and o1 are included (ChatGPT 5 coming soon).

**CRM/Calendar** – Twilio, google calendar and database API integrations.

Financial – Quickbooks and live data API integrations (on request).

**Self-care** – Wellness screening with reasoned o1 recommendations.

Marketing – Twilio Console and google analytics APIs (on request).