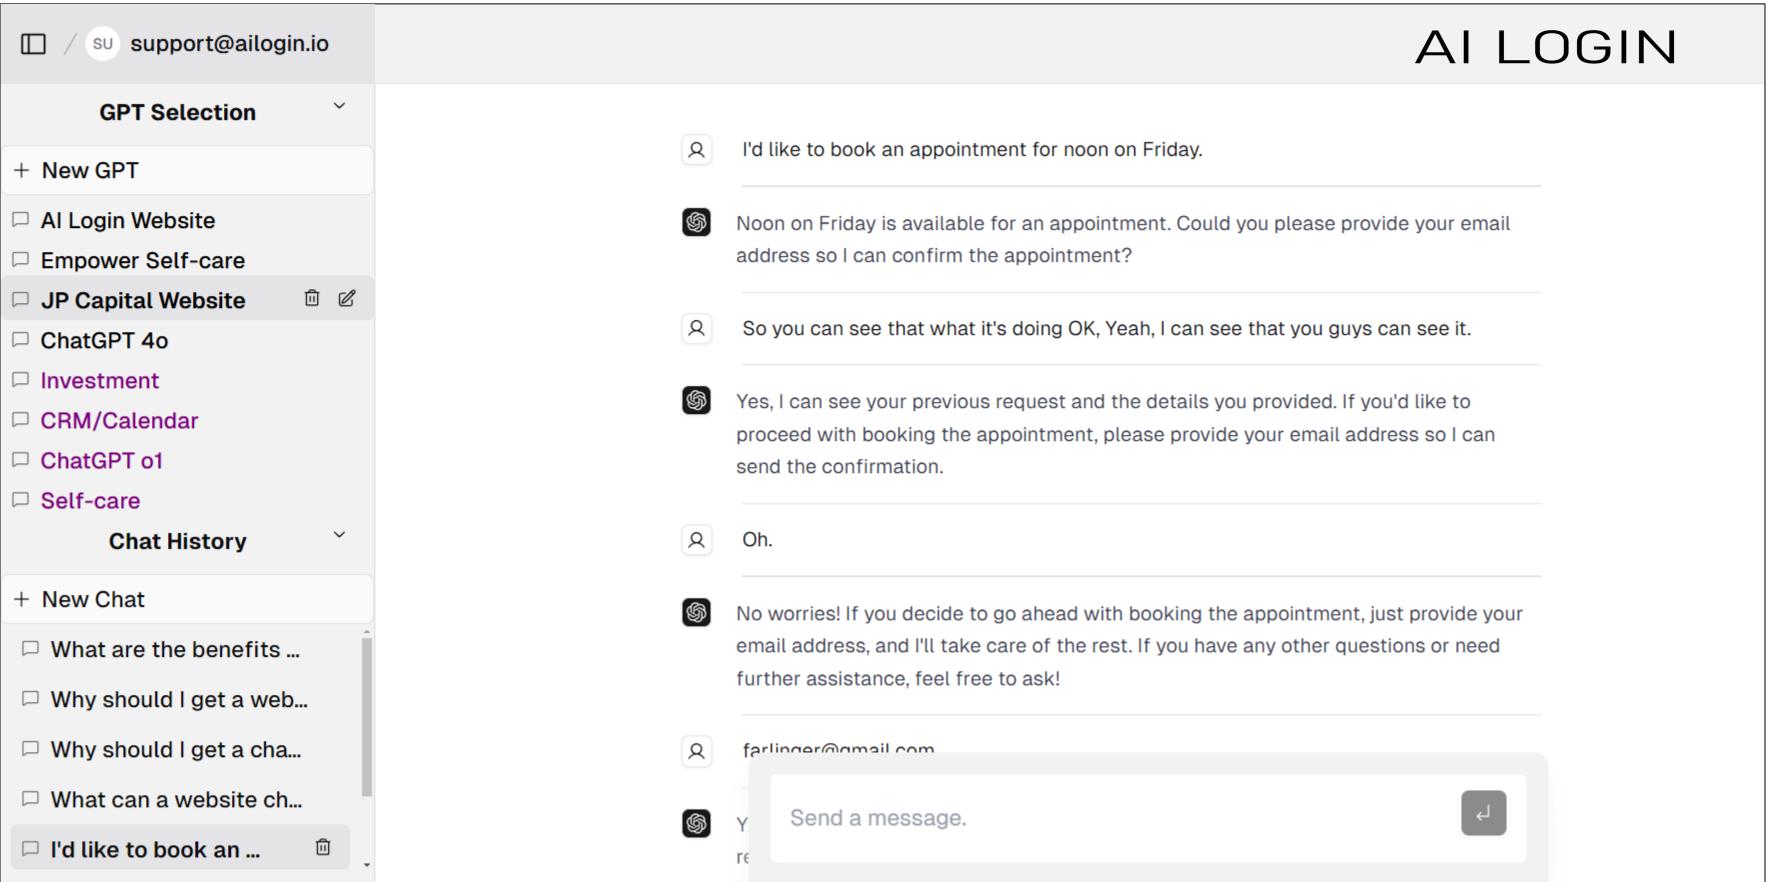

# Al Login Dashboard – Clean and Simple

## Public Website Chatbot

Public GPTs can book **appointments, callbacks**, collect **contact** information, provide access to **live data**, control a **website**, and more in **HR & healthcare**.

Industry-leading OpenAI voices for a natural and engaging visitor experience!